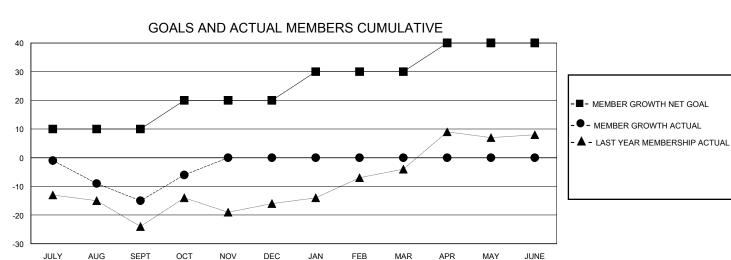

## District 27 B1

GMT: LOCATION WISCONSIN GMT CA

| O             |               |             | ,             |                       |                        |                         | O                                                  |  |
|---------------|---------------|-------------|---------------|-----------------------|------------------------|-------------------------|----------------------------------------------------|--|
|               | Club          | s           |               | Members               |                        |                         |                                                    |  |
|               | RESULTS FOR   | R 2023-2024 |               | RESULTS FOR 2023-2024 |                        |                         |                                                    |  |
| QUARTER       | NEW CLUB GOAL | NEW CLUBS   | DROPPED CLUBS | QUARTER MEME          | BER GROWTH NET<br>GOAL | MEMBER GROWTH<br>ACTUAL | DROPPED<br>MEMBERS ACTUAL<br>(including transfers) |  |
| JULY/AUG/SEPT | 0             | 0           | 0             | JULY/AUG/SEPT         | 10                     | 21                      | 31                                                 |  |
| OCT/NOV/DEC   | 0             | 0           | 0             | OCT/NOV/DEC           | 10                     | 16                      | 7                                                  |  |
| JAN/FEB/MAR   | 0             | 0           | 0             | JAN/FEB/MAR           | 10                     | 0                       | 0                                                  |  |
| APR/MAY/JUNE  | 1             | 0           | 0             | APR/MAY/JUNE          | 10                     | 0                       | 0                                                  |  |